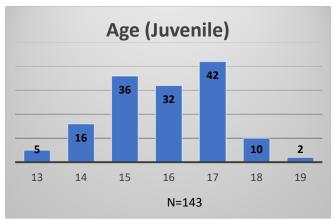

## Daily Data Dashboard – December 15, 2023 Demographics for JTDC Population Friday Morning Midnight Count

Total # of probation Involved youth<sup>1</sup>: 1,338

Data sources: cFive Supervisor - Probation Population and RMIS - JTDC Population