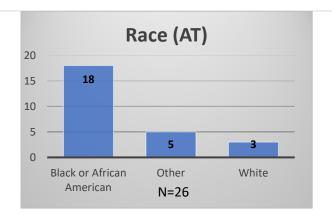

## Daily Data Dashboard – December 15, 2023 Demographics for JTDC Population Friday Morning Midnight Count

Total # of probation Involved youth<sup>1</sup>: 1,338











Data sources: cFive Supervisor - Probation Population and RMIS - JTDC Population

<sup>&</sup>lt;sup>1</sup> Probation Active: Any youth who is pending sentencing with an active social history, has been formally placed on probation or supervision with Cook County Juvenile Probation on the date of the report.

<sup>\*</sup>Age, Gender and Race for Criminal Court population (N=1) is not represented in this report.

## Daily Data Dashboard – December 15, 2023 Demographics for JTDC Population Friday Morning Midnight Count