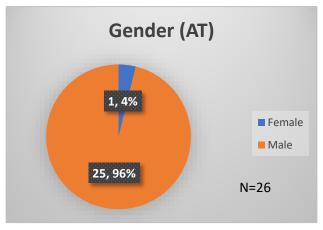

<sup>\*</sup>Age, Gender and Race for Criminal Court population (N=1) is not represented in this report.