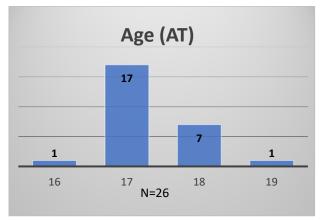

## Daily Data Dashboard – December 15, 2023 Demographics for JTDC Population Friday Morning Midnight Count

Total # of probation Involved youth<sup>1</sup>: 1,338

Data sources: cFive Supervisor - Probation Population and RMIS - JTDC Population