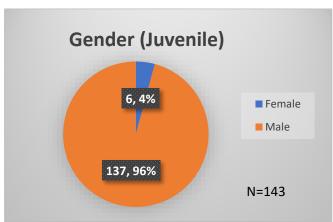

## Daily Data Dashboard – December 15, 2023 Demographics for JTDC Population Friday Morning Midnight Count

Total # of probation Involved youth<sup>1</sup>: 1,338

Data sources: cFive Supervisor - Probation Population and RMIS - JTDC Population