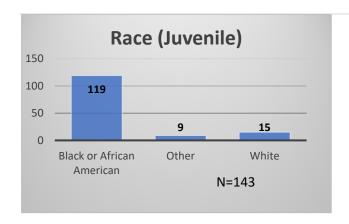

## Daily Data Dashboard – December 15, 2023 Demographics for JTDC Population Friday Morning Midnight Count

Total # of probation Involved youth<sup>1</sup>: 1,338











Data sources: cFive Supervisor - Probation Population and RMIS - JTDC Population

<sup>&</sup>lt;sup>1</sup> Probation Active: Any youth who is pending sentencing with an active social history, has been formally placed on probation or supervision with Cook County Juvenile Probation on the date of the report.

<sup>\*</sup>Age, Gender and Race for Criminal Court population (N=1) is not represented in this report.

## Daily Data Dashboard – December 15, 2023 Demographics for JTDC Population Friday Morning Midnight Count