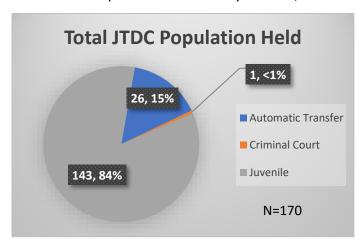

## Daily Data Dashboard – December 15, 2023 Demographics for JTDC Population Friday Morning Midnight Count

Total # of probation Involved youth<sup>1</sup>: 1,338

Data sources: cFive Supervisor - Probation Population and RMIS - JTDC Population

<sup>\*</sup>Age, Gender and Race for Criminal Court population (N=1) is not represented in this report.